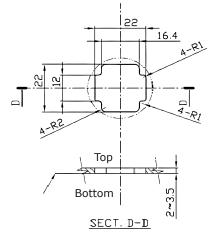

|              | Green        |              |  |
| Туре                     | Alternate                                  | Momentary    | Alternate    | Momentary    | Alternate    | Momentary    |  |
| Push Stroke              | Outline dimension is described  9.8 ± 3.9N |              |              |              |              |              |  |
| Operating Physical Force |                                            |              |              |              |              |              |  |
| Waterproof Type          | Panel waterproof (JIS D0203 S2)            |              |              |              |              |              |  |

# **Round Illuminated Pushbutton**



## **Dimensions**



#### **Outline Dimension**



# Mounting Cut Outs (Recommended Switch Spacing)



#### Circuit Diagram



SW Connector 6240-1120 (Mating: 6240-5160)