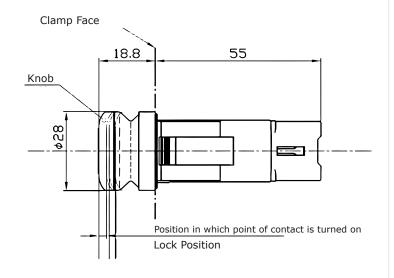

|              | Red          |              | Green        |              |  |
| Туре                     | Alternate                                  | Momentary    | Alternate    | Momentary    | Alternate    | Momentary    |  |
| Push Stroke              | Outline dimension is described  9.8 ± 3.9N |              |              |              |              |              |  |
| Operating Physical Force |                                            |              |              |              |              |              |  |
| Waterproof Type          | Panel waterproof (JIS D0203 S2)            |              |              |              |              |              |  |

# **Round Illuminated Pushbutton**



## **Dimensions**



#### **Outline Dimension**



# Mounting Cut Outs (Recommended Switch Spacing)



#### Circuit Diagram



SW Connector 6240-1120 (Mating: 6240-5160)