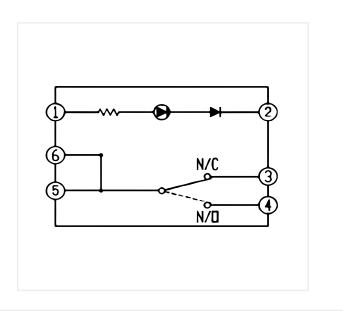

| Alternate                                  | Momentary    | Alternate    | Momentary    | Alternate    | Momentary    |  |
| Push Stroke              | Outline dimension is described  9.8 ± 3.9N |              |              |              |              |              |  |
| Operating Physical Force |                                            |              |              |              |              |              |  |
| Waterproof Type          | Panel waterproof (JIS D0203 S2)            |              |              |              |              |              |  |

# **Round Illuminated Pushbutton**



## **Dimensions**



#### **Outline Dimension**



# Mounting Cut Outs (Recommended Switch Spacing)



#### Circuit Diagram



SW Connector 6240-1120 (Mating: 6240-5160)