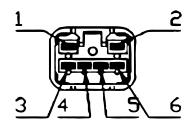

|              |  |
| Туре                     | Alternate                                  | Momentary    | Alternate    | Momentary    | Alternate    | Momentary    |  |
| Push Stroke              | Outline dimension is described  9.8 ± 3.9N |              |              |              |              |              |  |
| Operating Physical Force |                                            |              |              |              |              |              |  |
| Waterproof Type          | Panel waterproof (JIS D0203 S2)            |              |              |              |              |              |  |

# **Round Illuminated Pushbutton**



## **Dimensions**



#### **Outline Dimension**



# Mounting Cut Outs (Recommended Switch Spacing)



#### Circuit Diagram



SW Connector 6240-1120 (Mating: 6240-5160)