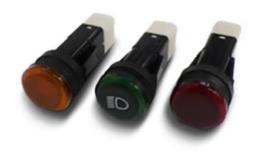

# **Round Illuminated Pushbutton**

### **Features**

- Push switch with LED Illumination
- Surface design or illumination are visible regardless of day time/night time.
- Lens color, Symbol mark can be customized.
- Both Momentary and Alternate switch are available.